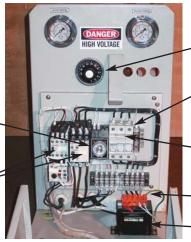

ADJUSTABLE HIGH TEMPERATURE

CONTROL FUSE WITH ILLUMINATED FAILURE INDICATION SIMPLIFIES TROUBLESHOOTING

FULLY ENCLOSED PRIMARY FUSEBLOCK FOR ADDED SAFETY

FINGER-SAFE ELECTRICAL PANEL

MULTI-TAP CONTROL TRANSFORMER

TO PREVENT LEAKS