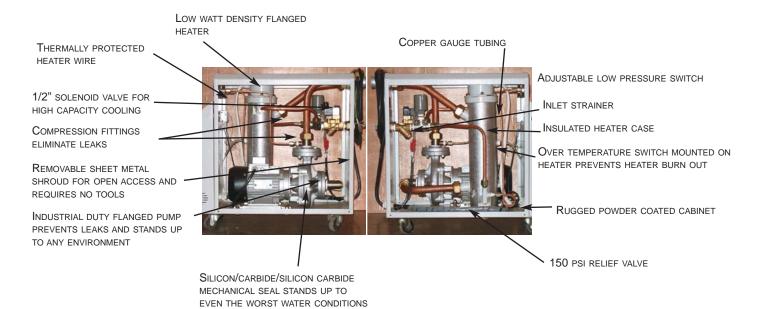

## Features Include:

• Full Diagnostics and Protection Against:

Loss of Power

Phase Reversal

Motor Overload

**High Temperature** 

Loss of Water Pressure

- Time Delay on Pressure Switch to Eliminate Nuisance Trips
- Circuit Protectors for Motor and Heater Eliminate Nuisance Fuse Trips
- Liquid-Filled Pump Suction and Discharge Pressure Gauges
- Omron 1/8 Din Non-Proprietary PID Controller
- Finger-Safe Electrical Panel
- Low Pressure Switch
- Inlet Strainer
- Insulated Heater Case
- Adjustable Overtemperature Switch Prevents Heater Burn Out
- Copper Pipe Eliminates Rust
- Silicon Carbide/Silicon Carbide Mechanical Seal Stands Up to Even the Worst Water Conditions to Prevent Leaks
- Industrial Duty Flanged Pump
- Compression Fittings Eliminate Leaks