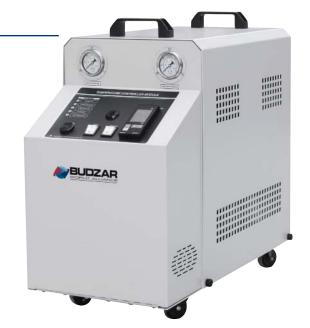

## A WORLD ALLIANCE CREATED FROM BUDZAR'S ENGINEERING, DESIGN, SERVICE, LOCAL SUPPORT AND WORLD WIDE MANUFACTURERS TO PROVIDE MAXIMUM VALUE AND QUALITY.

**Budzar Industries** has been engineering temperature control solutions for the process industries for over 30 years. This engineering and design expertise has culminated in a new family of portable temperature control systems that deliver outstanding value and quality.

The **Budzar World Alliance** (BWA) family of products can be found in a variety of processing applications including plastics, automotive, specialty chemical, pharmaceutical, rubber, lab, tire building and web.

## Temperature Control Module