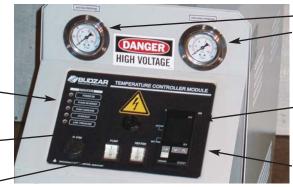

## Temperature Control Modules

FULL DIAGNOSTICS AND PROTECTION AGAINST:

- Loss of Power
- PHASE REVERSAL
- Motor overload
- HIGH TEMPERATURE
  LOSS OF WATER PRESSURE

AUDIBLE ALARM

ILLUMINATED PUMP AND HEATER ON/OFF SWITCHES

LIQUID-FILLED PUMP SUCTION AND DISCHARGE PRESSURE GAUGES

LOCKABLE CABINET

OMRON 1/8 DIN NON-PROPRIETARY PID CONTROLLER

TIME DELAY ON PRESSURE SWITCH TO ELIMINATE NUISANCE TRIPS

CIRCUIT PROTECTORS FOR MOTOR AND HEATER ELIMINATE NUISANCE FUSE TRIPS

ADJUSTABLE HIGH TEMPERATURE

CONTROL FUSE WITH ILLUMINATED FAILURE INDICATION SIMPLIFIES TROUBLESHOOTING

FULLY ENCLOSED PRIMARY FUSEBLOCK FOR ADDED SAFETY

FINGER-SAFE ELECTRICAL PANEL

MULTI-TAP CONTROL TRANSFORMER